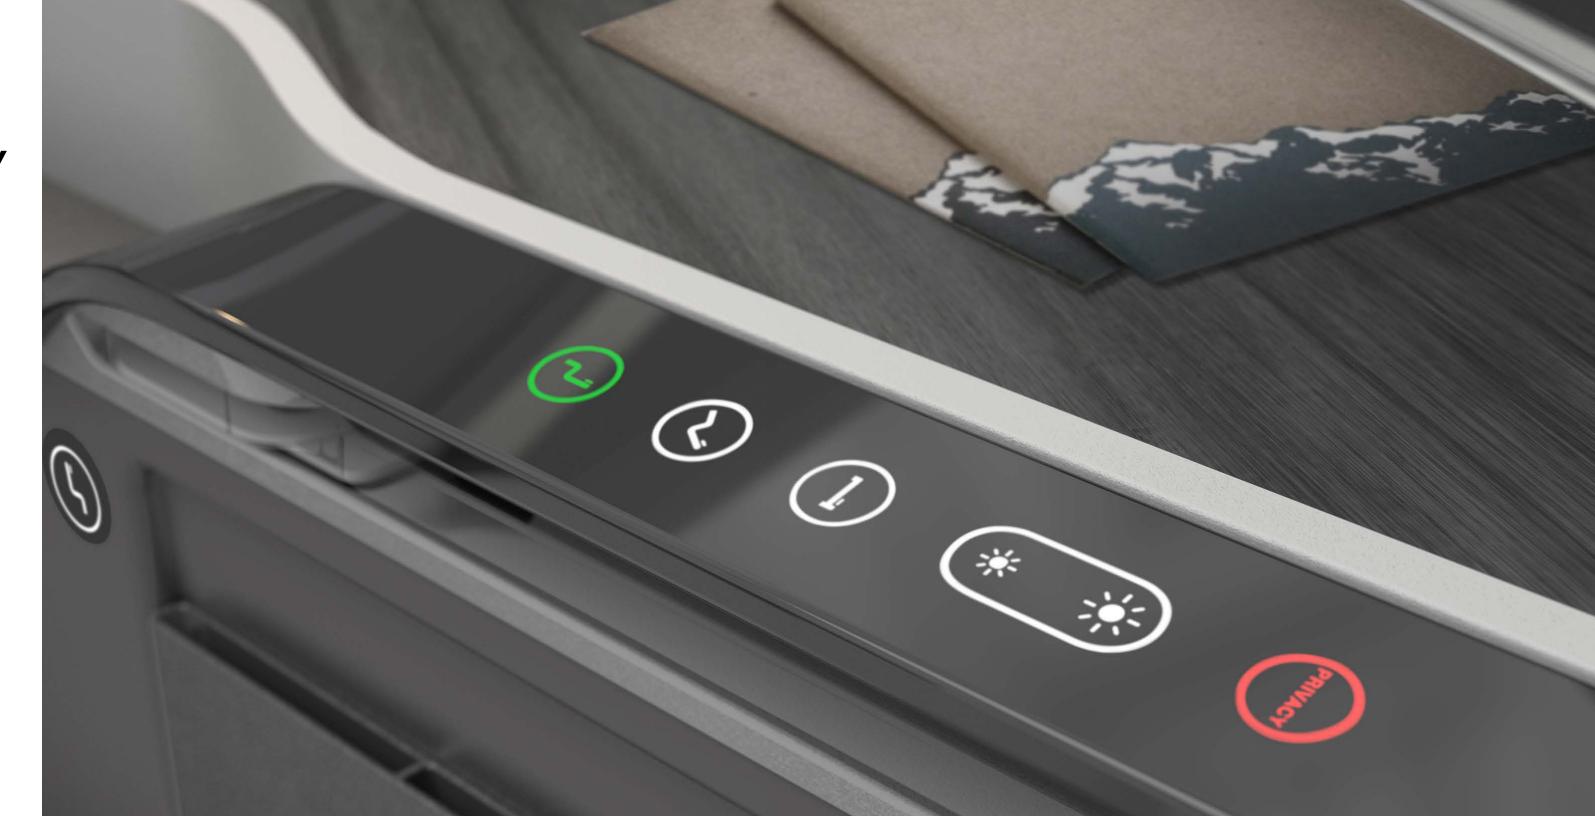

## Contemporary Interface

Welcome to your control center. Capacitive touch input with LED lighting enables a clean and intuitive way to direct your own environment.

# Productivity within reach

Light.

Power.

Entertainment.

Right where you want it to be.