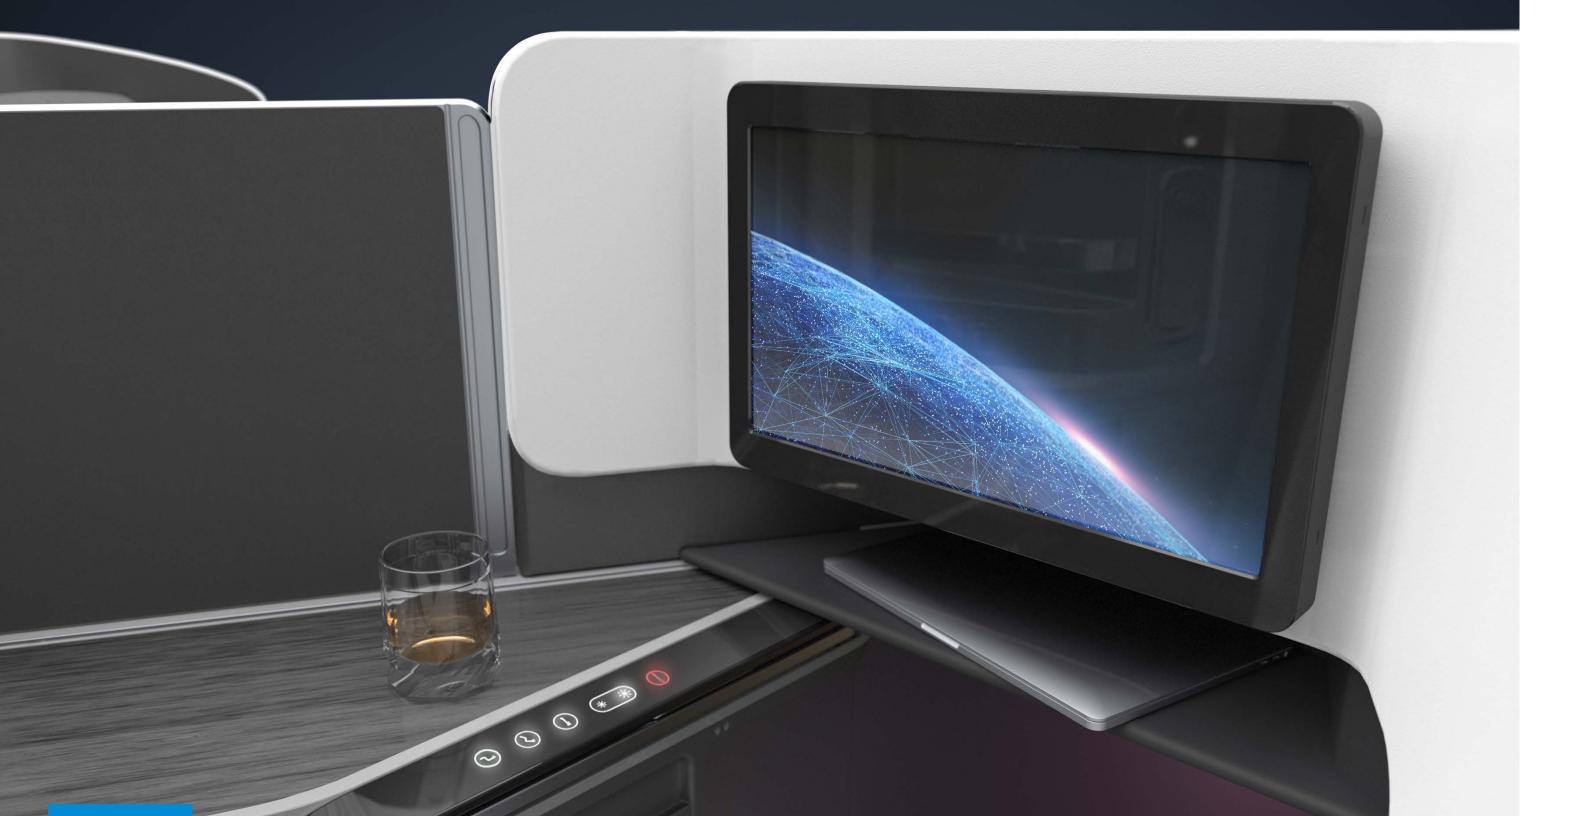

# Entertainment On-Demand

Balance work and play with an 18 inch immersive HD display.

## Contemporary Interface

Welcome to your control center. Capacitive touch input with LED lighting enables a clean and intuitive way to direct your own environment.