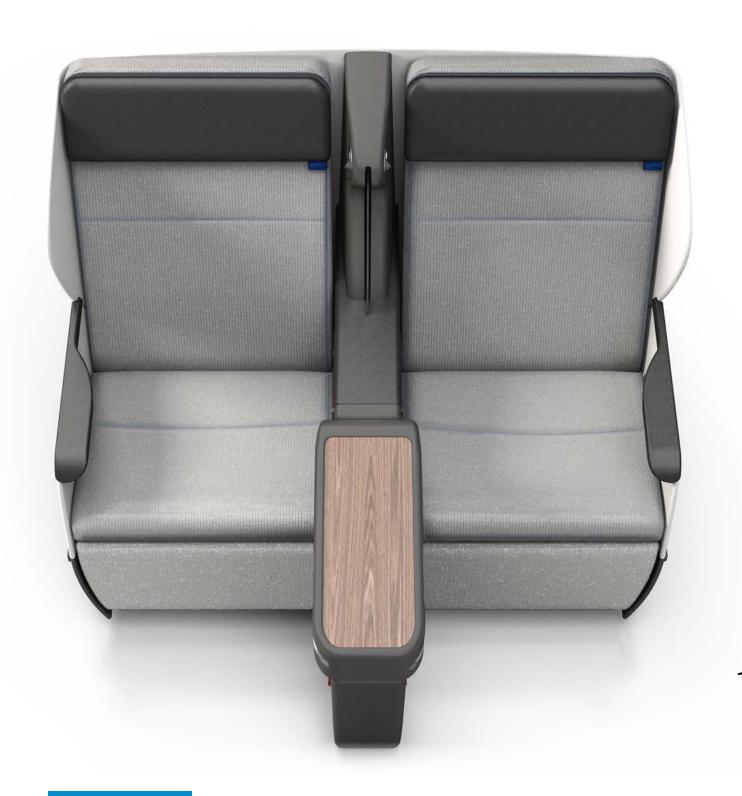

## Privacy when you need it

The Journey-Evo provides an environment that caters to shared experiences, but when needed, offers a private space that is all your own.

## Form and function Become one

Advanced materials and processes work in tandem with classic design to achieve the lightest seat in its class.

"Quality, meet Affordability.." By combining design and manufacturing ingenuity, Journey-Evo meets a need that increasingly drives business—cost.